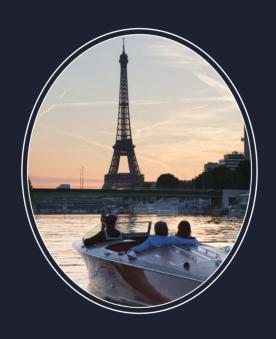

## WELCOME TO THE LEGEND

Discover Paris in our mythic boats, known for their beauty and elegance. They offer a unique journey along the river Seine. Onboard, you're guided by the Parinautes with their impeccable uniforms, passing famous landmarks and monuments. This experience provides a new view of the city's architecture, creating lasting memories, whether romantic or with friends.

## A MAGICAL VISIT

The Seine is a sumptuous avenue which allows us to admire the very heart of Paris. It gives an unusual and privileged view of the most iconic sites; The Eiffel Tower, the Alexander III Bridge, Notre Dame and the Island of Saint Louis....

Seeing them from our legendary wooden boats, spiced with the many anecdotes of the pilot, makes it a unique experience.