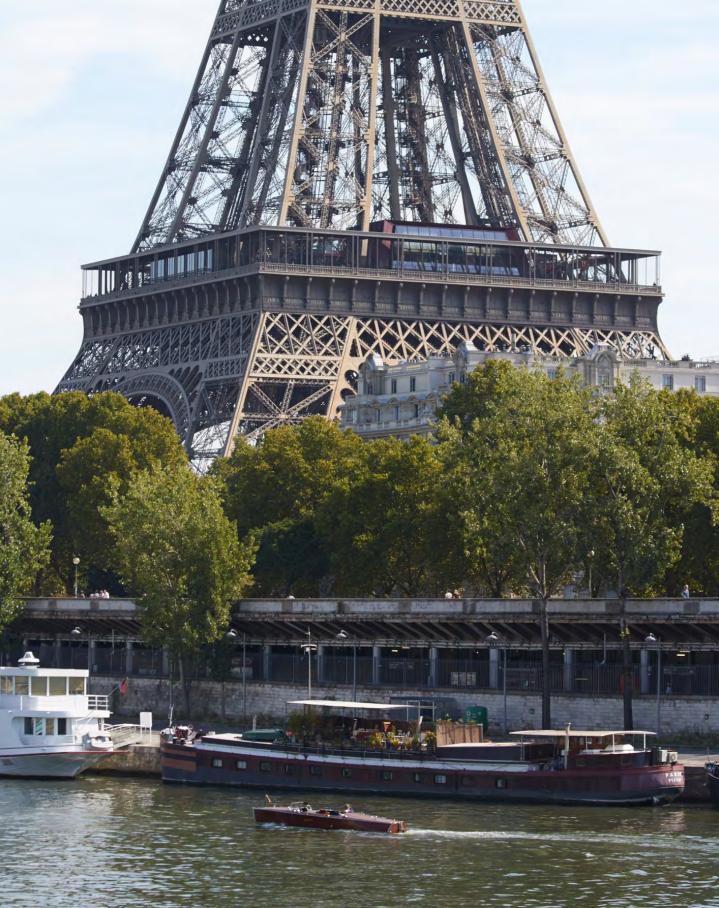

## A MAGICAL VISIT

The Seine is a sumptuous avenue which allows us to admire the very heart of Paris. It gives an unusual and privileged view of the most iconic sites; The Eiffel Tower, the Alexander III Bridge, Notre Dame and the Island of Saint Louis....

Seeing them from our legendary wooden boats, spiced with the many anecdotes of the pilot, makes it a unique experience.