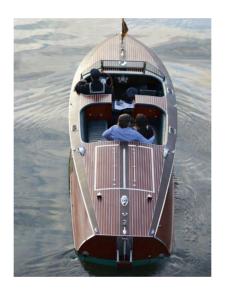

## THE HACKER CRAFT

The purity and elegance of its lines have remained unchanged over the years. Crafted with luxurious leather and mahogany, adorned with a gold signature on its side, every detail is meticulously executed by master craftsmen.

The Hacker-Craft of the Parinautes is a true masterpiece. Originally designed by John L. Hacker at the turn of the 20th century, this «runabout» was initially a sports boat, renowned for setting numerous speed records.

Today, on the Seine River, our Hacker-Craft, affectionately named «Hortense» seamlessly combines the best of the past and the future. Its hybrid engine ensures a noise-free journey, allowing you to fully immerse yourself in the pleasure of sailing along the river. Sublime in every aspect, it leaves behind a lasting and perfectly crafted memory.