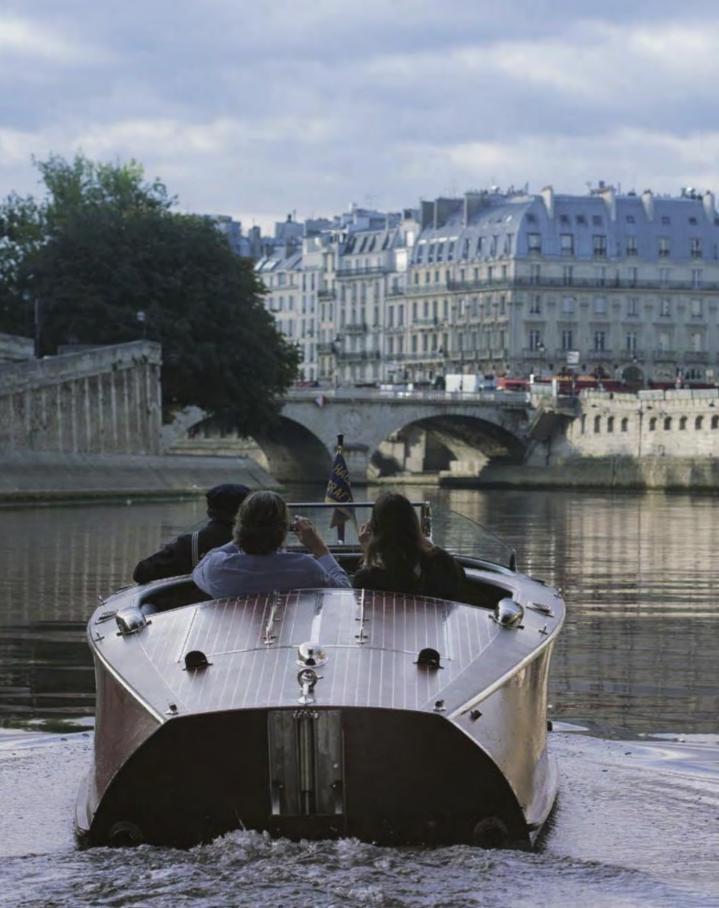

## THE HACKER CRAFT

The purity and elegance of its lines have remained unchanged over the years. Crafted with luxurious leather and mahogany, adorned with a gold signature on its side, every detail is meticulously executed by master craftsmen.

The Hacker-Craft of the Parinautes is a true masterpiece. Originally designed by John L. Hacker at the turn of the 20th century, this «runabout» was initially a sports boat, renowned for setting numerous speed records.

Today, on the Seine River, our Hacker-Craft, affectionately named «Hortense» seamlessly combines the best of the past and the future. Its hybrid engine ensures a noise-free journey, allowing you to fully immerse yourself in the pleasure of sailing along the river. Sublime in every aspect, it leaves behind a lasting and perfectly crafted memory.