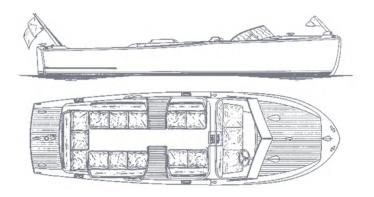

## THE HACKER CRAFT

The purity and elegance of its lines have remained unchanged over the years. Crafted with luxurious leather and mahogany, adorned with a gold signature on its side, every detail is meticulously executed by master craftsmen.

The Hacker-Craft of the Parinautes is a true masterpiece. Originally designed by John L. Hacker at the turn of the 20th century, this «runabout» was initially a sports boat, renowned for setting numerous speed records.

Today, on the Seine River, our Hacker-Craft, affectionately named «Hortense» seamlessly combines the best of the past and the future. Its hybrid engine ensures a noise-free journey, allowing you to fully immerse yourself in the pleasure of sailing along the river. Sublime in every aspect, it leaves behind a lasting and perfectly crafted memory.