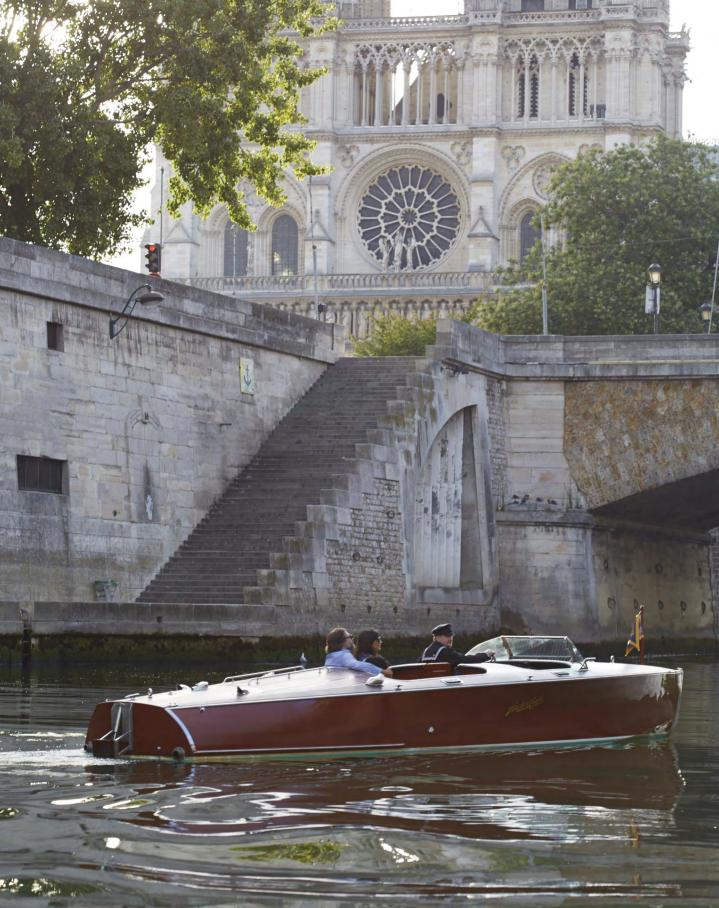

## A MAGICAL VISIT

The Seine is a sumptuous avenue which allows us to admire the very heart of Paris. It gives an unusual and privileged view of the most iconic sites; The Eiffel Tower, the Alexander III Bridge, Notre Dame and the Island of Saint Louis....

Seeing them from our legendary wooden boats, spiced with the many anecdotes of the pilot, makes it a unique experience.

Today, on the Seine River, our Hacker-Craft, affectionately named «Hortense» seamlessly combines the best of the past and the future. Its hybrid engine ensures a noise-free journey, allowing you to fully immerse yourself in the pleasure of sailing along the river. Sublime in every aspect, it leaves behind a lasting and perfectly crafted memory.