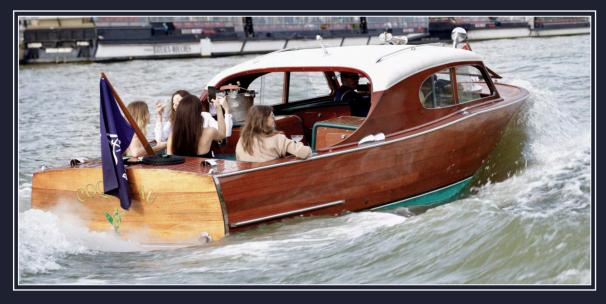

## THE ROMANTIC SEINE

Say "yes" to these romantic moments and enjoy your wedding day in a sublime setting. All possibilities to personalize the cruise are open to give a moment that is truly yours. As such, you may even have a cortege of boats to follow and share your wedding cruise with your guests.

#### WEDDING CRUISE