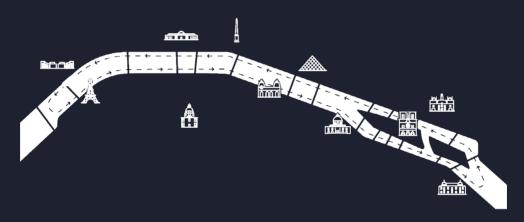

## A MAGICAL VISIT

The Seine is a sumptuous avenue which allows us to admire the very heart of Paris. It gives an unusual and privileged view of the most iconic sites; The Eiffel Tower, the Alexander III Bridge, Notre Dame and the Island of Saint Louis....

Seeing them from our legendary wooden boats, spiced with the many anecdotes of the pilot, makes it a unique experience.

# DISCOVER PARIS FROM THE SEINE

DISCOVER PARIS ABOARD A MYTHIC PRIVATE BOAT, IN THE HISTORIC HEART OF PARIS. WERE YOU CAN ENJOY A MAGNIFICENT VIEW FROM THE SEINE.