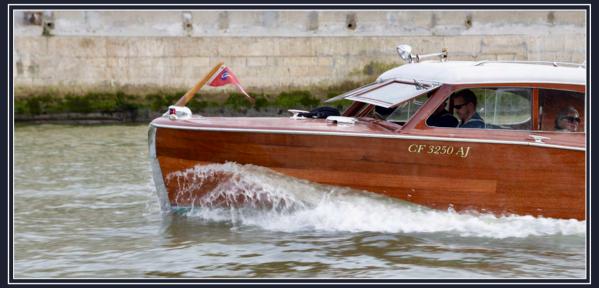

The Hacker-Craft of the Parinautes is a true masterpiece. Originally designed by John L. Hacker at the turn of the 20th century, this «runabout» was initially a sports boat, renowned for setting numerous speed records.

Today, on the Seine River, our Hacker-Craft, affectionately named «Hortense» seamlessly combines the best of the past and the future. Its hybrid engine ensures a noise-free journey, allowing you to fully immerse yourself in the pleasure of sailing along the river. Sublime in every aspect, it leaves behind a lasting and perfectly crafted memory.