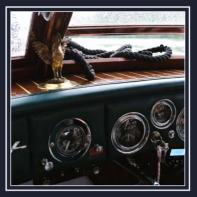

## Le Coq d'Eau THE CRIS-CRAFT

Sailing aboard a 1948 Chris-Craft is a journey back in time, where style and craftsmanship converge to create an unparalleled nautical experience. This collector's boat, embodying the charm and luxury of the post-war era, stands out with it's solid mahogany hull, chrome finishes and brass details, while the finely crafted dashboard reflects Chris-Craft's signature attention to detail.