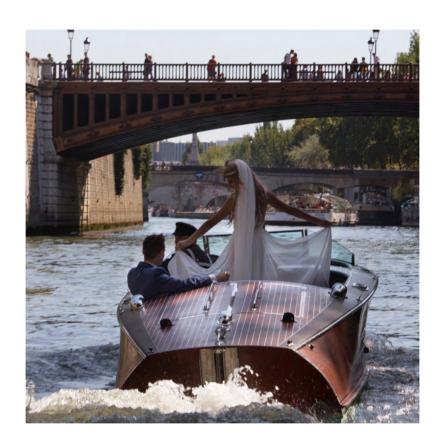

## THE ROMANTIC SEINE

Say "yes" to these romantic moments and enjoy your wedding day in a sublime setting. All possibilities to personalize the cruise are open to give a moment that is truly yours. As such, you may even have a cortege of boats to follow and share your wedding cruise with your guests.

#### WEDDING CRUISE