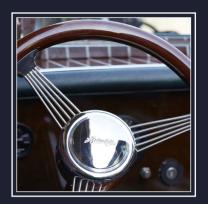

## Le Coq d'Eau THE CRIS-CRAFT

Sailing aboard a 1948 Chris-Craft is a journey back in time, where style and craftsmanship converge to create an unparalleled nautical experience. This collector's boat, embodying the charm and luxury of the post-war era, stands out with it's solid mahogany hull, chrome finishes and brass details, while the finely crafted dashboard reflects Chris-Craft's signature attention to detail.

Beneath the hood, this 1948 Chris-Craft sedan Sportsman model boasts two powerful and reliable engines of 145 H.P each. Its sleek and graceful silhouette glides effortlessly across the water, providing performance that rivals modern vessels.