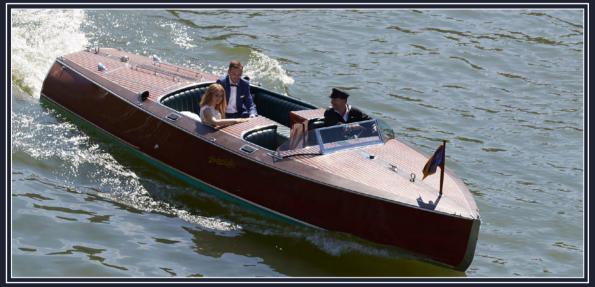

## THE HACKER CRAFT

The purity and elegance of its lines have remained unchanged over the years. Crafted with luxurious leather and mahogany, adorned with a gold signature on its side, every detail is meticulously executed by master craftsmen.

The Hacker-Craft of the Parinautes is a true masterpiece. Originally designed by John L. Hacker at the turn of the 20th century, this «runabout» was initially a sports boat, renowned for setting numerous speed records.

Today, on the Seine River, our Hacker-Craft, affectionately named «Hortense» seamlessly combines the best of the past and the future. Its hybrid engine ensures a noise-free journey, allowing you to fully immerse yourself in the pleasure of sailing along the river. Sublime in every aspect, it leaves behind a lasting and perfectly crafted memory.