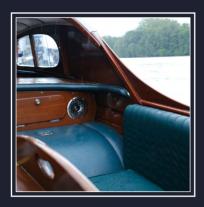

## THE HACKER CRAFT

The purity and elegance of its lines have remained unchanged over the years. Crafted with luxurious leather and mahogany, adorned with a gold signature on its side, every detail is meticulously executed by master craftsmen.

## Le Coq d'Eau THE CRIS-CRAFT

Sailing aboard a 1948 Chris-Craft is a journey back in time, where style and craftsmanship converge to create an unparalleled nautical experience. This collector's boat, embodying the charm and luxury of the post-war era, stands out with it's solid mahogany hull, chrome finishes and brass details, while the finely crafted dashboard reflects Chris-Craft's signature attention to detail.