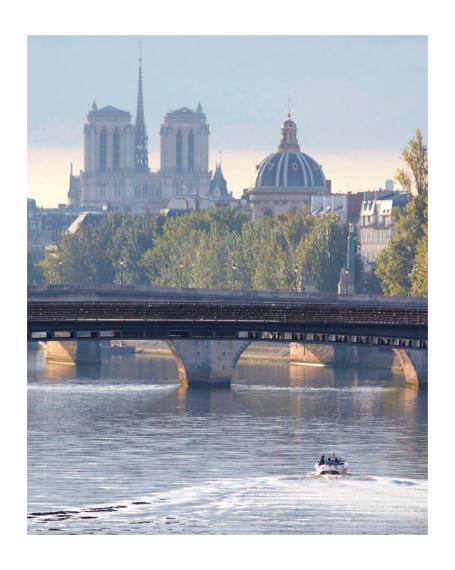

## A MAGICAL VISIT

The Seine is a sumptuous avenue which allows us to admire the very heart of Paris. It gives an unusual and privileged view of the most iconic sites; The Eiffel Tower, the Alexander III Bridge, Notre Dame and the Island of Saint Louis....

Seeing them from our legendary wooden boats, spiced with the many anecdotes of the pilot, makes it a unique experience.