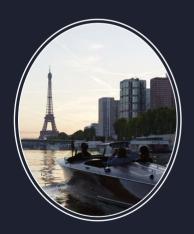

## A MAGICAL VISIT

The Seine is a sumptuous avenue which allows us to admire the very heart of Paris. It gives an unusual and privileged view of the most iconic sites; The Eiffel Tower, the Alexander III Bridge, Notre Dame and the Island of Saint Louis....

Seeing them from our legendary wooden boats, spiced with the many anecdotes of the pilot, makes it a unique experience.